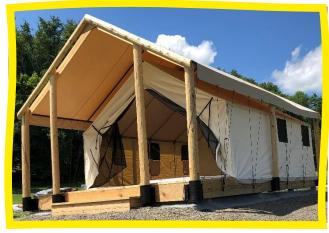

## Suite Package B

14'x20' Polyester/Cotton Tent 14'x20' Internal Aluminum Tent Frame 14'x25' Sand FR Vinyl Fly (Build your own frame for fly)

Total Package price \$4,690.00 SPECIAL SHOW Package price \$3,752.00