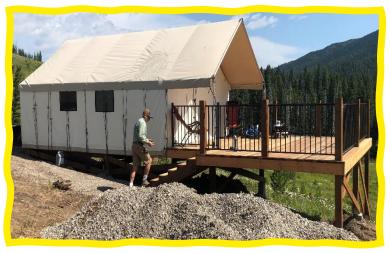

# **Suite Tents**

#### **Suite Package A**

14'x20' Polyester/Cotton Tent 14'x25' Complete Aluminum Frame 14'x25' Sand FR Vinyl Fly

Total Package price \$4,870.00 SPECIAL SHOW Package price \$3,896.00